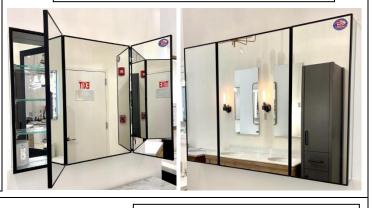

# **MEDICINE CABINET**

MODEL#: MET 4840 3D/15-18-15 (1) N

# METALIKA NARROW COLLECTION

### **FEATURES:**

- TWO 15X40" & ONE 18X40" **FULLY MIRRORED, NARROW** FRAMED DOORS.
- INFINITELY ADJUSTABLE SHELVING WITH LOCKDOWN MECHANISM (NO HOLES IN CABINET).
- FOUR ADJUSTABLE 3/8" THICK HIGH POLISHED GLASS SHELVES. BEHIND EACH DOOR.
- SHELVING WITH LOCKDOWN MECHANISM (NO HOLES IN CABINET).
- 165-DEGREE PROPRIETARY SOFT CLOSE HEAVY DUTY HINGES.
- LEFT DOOR HINGED RIGHT, **CENTER AND RIGHT DOORS** HINGED LEFT AS A STANDARD.
- FULL GASKET BEHIND DOOR.
- HIGH RESOLUTION SILVER PLATE GLASS MIRRORS FRONT, BACK OF DOOR AND BACK WALL.
- **BACK WALL MIRROR FULLY** SEALED.
- PACKED IN FOUR WALL (FOLDED DOUBLE WALL) CORRUGATION.